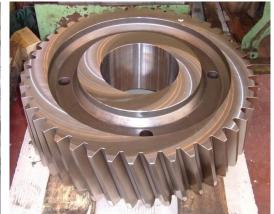

## 2.1. Manufacture of industrial gears

### 2.2. Manufacture of industrial gears

#### Wide and varied range of cutting machines

- External cutting: Ø max 8200 mm face width max 1750 mm
- Internal cutting: Ø max 6000 mm face width max 350 mm
- Cutting by hob: maximum module 40
- Cutting by form tool: maximum module 75
- Spiral bevel cutting "Gleason": Ø max 1650 mm maximum module 25,4
- Straight bevel cutting: Ø max 4700 mm
- "Sunderland" cutting
- Grinding of spur teeth, helical teeth and worm gear pairs