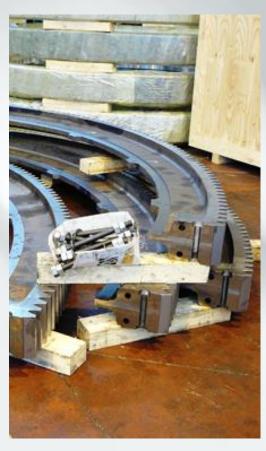

# 3. Refurbishment, modernisation and upgrades of gears and gearboxes

#### A wealth of experience in redesigning all kinds of industrial gearboxes

Objectives: Collect original gearbox from site and take existing dimensions then modernise using the latest technology (improve design, component materials and bearing etc...)

Refurbishment of gearbox for coal crusher

Modernization of a gearbox for cement kiln