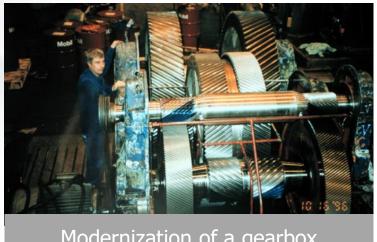

Refurbishment of gearbox for coal crusher

Modernization of a gearbox for cement kiln