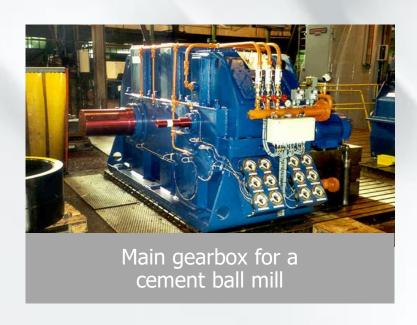

# 3. Refurbishment, modernisation and upgrades of gears and gearboxes

#### A wealth of experience in redesigning all kinds of industrial gearboxes

Objectives: Collect original gearbox from site and take existing dimensions then modernise using the latest technology (improve design, component materials and bearing etc...)

Refurbishment of gearbox for coal crusher

Modernization of a gearbox for cement kiln