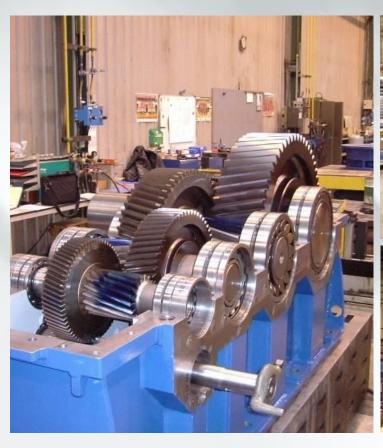

## 2.1. Manufacture of industrial gears

### 2.2. Manufacture of industrial gears

#### Wide and varied range of cutting machines

- External cutting: Ø max 8200 mm face width max 1750 mm
- Internal cutting: Ø max 6000 mm face width max 350 mm
- Cutting by hob: maximum module 40
- Cutting by form tool: maximum module 75
- Spiral bevel cutting "Gleason": Ø max 1650 mm maximum module 25,4
- Straight bevel cutting: Ø max 4700 mm
- "Sunderland" cutting
- Grinding of spur teeth, helical teeth and worm gear pairs