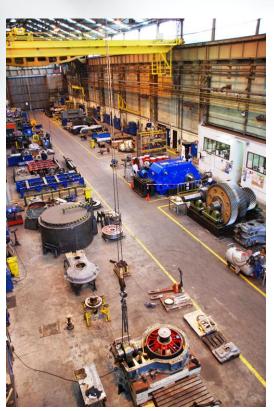

## 2.1. Manufacture of industrial gears

### 2.2. Manufacture of industrial gears

#### Wide and varied range of cutting machines

- External cutting: Ø max 8200 mm face width max 1750 mm
- Internal cutting: Ø max 6000 mm face width max 350 mm
- Cutting by hob: maximum module 40
- Cutting by form tool: maximum module 75
- Spiral bevel cutting "Gleason": Ø max 1650 mm maximum module 25,4
- Straight bevel cutting: Ø max 4700 mm
- "Sunderland" cutting
- Grinding of spur teeth, helical teeth and worm gear pairs