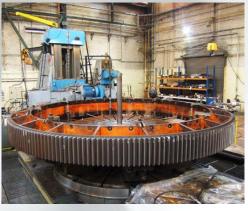

## 2.1. Manufacture of industrial gears

### 2.2. Manufacture of industrial gears

#### Wide and varied range of cutting machines

- External cutting: Ø max 8200 mm face width max 1750 mm
- Internal cutting: Ø max 6000 mm face width max 350 mm
- Cutting by hob: maximum module 40
- Cutting by form tool: maximum module 75
- Spiral bevel cutting "Gleason": Ø max 1650 mm maximum module 25,4
- Straight bevel cutting: Ø max 4700 mm
- "Sunderland" cutting
- Grinding of spur teeth, helical teeth and worm gear pairs