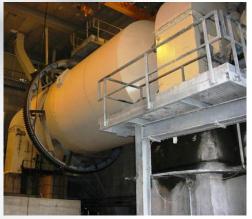

Refurbishment of gearbox for coal crusher

Modernization of a gearbox for cement kiln